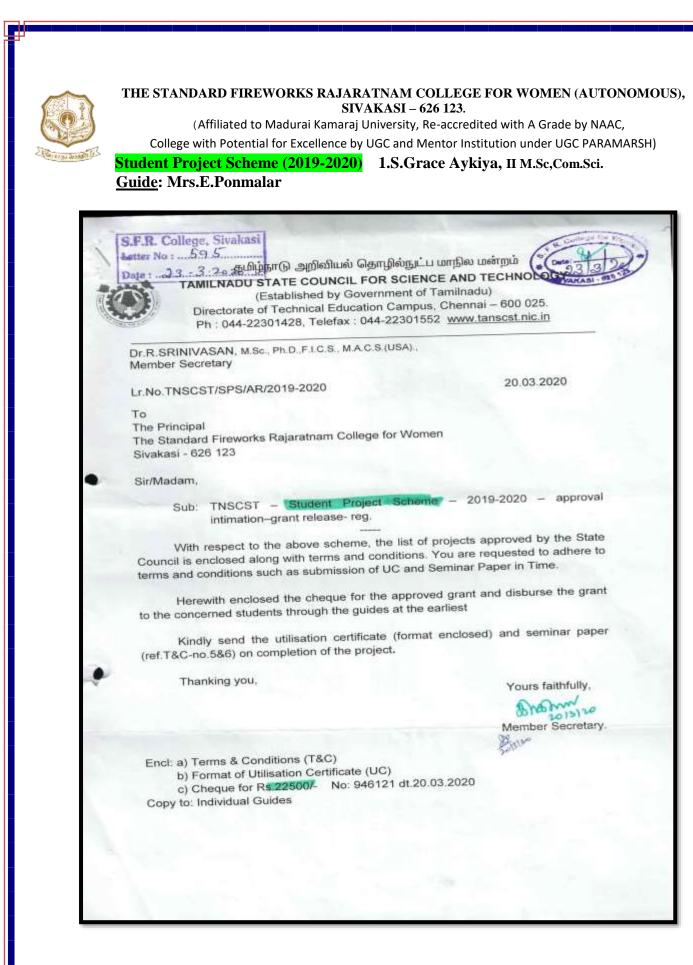

(Affiliated to Madurai Kamaraj University, Re-accredited with A Grade by NAAC, College with Potential for Excellence by UGC and Mentor Institution under UGC PARAMARSH)

|      | 2019                                                                                                                         | 9-2020                                                                                             |                           |
|------|------------------------------------------------------------------------------------------------------------------------------|----------------------------------------------------------------------------------------------------|---------------------------|
| S.No | Name & Purpose                                                                                                               | Name of the Instn.                                                                                 | Amount<br>Released<br>Rs. |
| 11.  | One day Sensitization Programme<br>on 'Drug Abuse & Prevention''<br>( <b>Balance 20%</b> )                                   | National Institute of Social<br>Science,<br>Ministry of Social Justice &<br>Empowerment, New Delhi | 5,000                     |
| 12.  | DST-FIST Program                                                                                                             | Ministry of Science &<br>Technology, New Delhi                                                     | 13,25,000                 |
| 13.  | Minor Research Project<br>Mrs.J.Porkodi, Assistant Prof. of<br>Chemistry                                                     | TNSCST, Chennai                                                                                    | 2,50,000                  |
| 14.  | Student Project Scheme (2019-2020)<br>1.M.Nanthinilakshmi, II M.Sc,Physics<br>2. V.B.Priyavardhini, "<br>Guide: Mrs.M.Nithya | TNSCST, Chennai                                                                                    | 7,500                     |
| 15.  | Student Project Scheme (2019-2020)<br>1.P.Anitha, II M.Sc,Chemistry<br>2. M.Priyanka, "<br>Guide: Mrs.N.Nithya               |                                                                                                    | 7,500                     |
| 16.  | Student Project Scheme (2019-2020)<br>1.S.Grace Aykiya, II M.Sc,Co.Sci.<br>Guide: Mrs.E.Ponmalar                             |                                                                                                    | 7,500                     |
|      |                                                                                                                              | Total                                                                                              | 16,02,500                 |