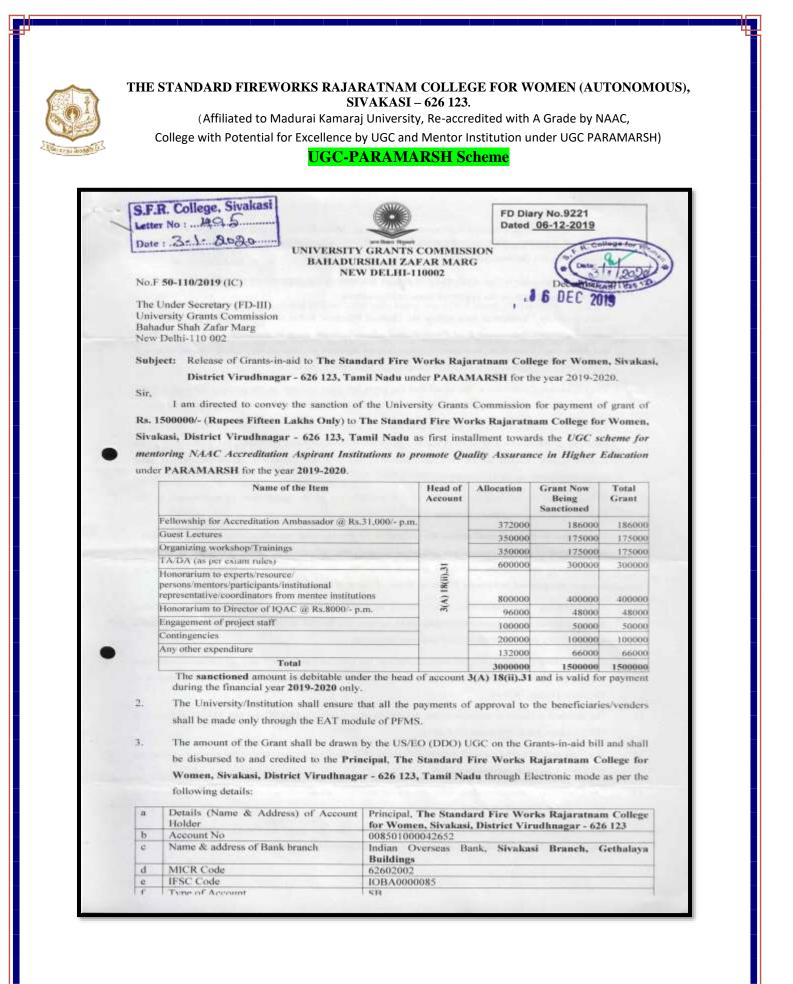

### THE STANDARD FIREWORKS RAJARATNAM COLLEGE FOR WOMEN, SIVAKASI

|      | UGC Grant 2019-2020                                                    |             |              |
|------|------------------------------------------------------------------------|-------------|--------------|
| S.No | Name & Purpose                                                         | Installment | Amount (Rs.) |
| 1.   | Autonomy Grant (2018-2019) reimbursement                               | Final       | 6,00,000     |
| 2.   | Minor Research Project<br>U.Umadevi, Department of Botany              | Final       | 12,000       |
| 3.   | Autonomy Grant (2019-2020)                                             | Ι           | 16,00,000    |
| 4.   | Minor Research Project Dr.R.Jeyalakshmi,<br>Dept.of.Commerce           | Final       | 7,500        |
| 5.   | UGC-PARAMARSH Scheme                                                   | Ι           | 15,00,000    |
| 6.   | Minor Research Project Dr.N.Rajathilagam,<br>Dept.of.Commerce          | Final       | 8,000        |
| 7.   | Minor Research Project Dr.S.Grahakshmi,<br>Dept.of.Commerce            | Final       | 11,020       |
| 8.   | Minor Research Project Dr.C.Devi Arockia<br>Vanitha, Dept.of.Comp.Sci. | Final       | 10,000       |
|      | TOTAL                                                                  |             | 37,48,520    |