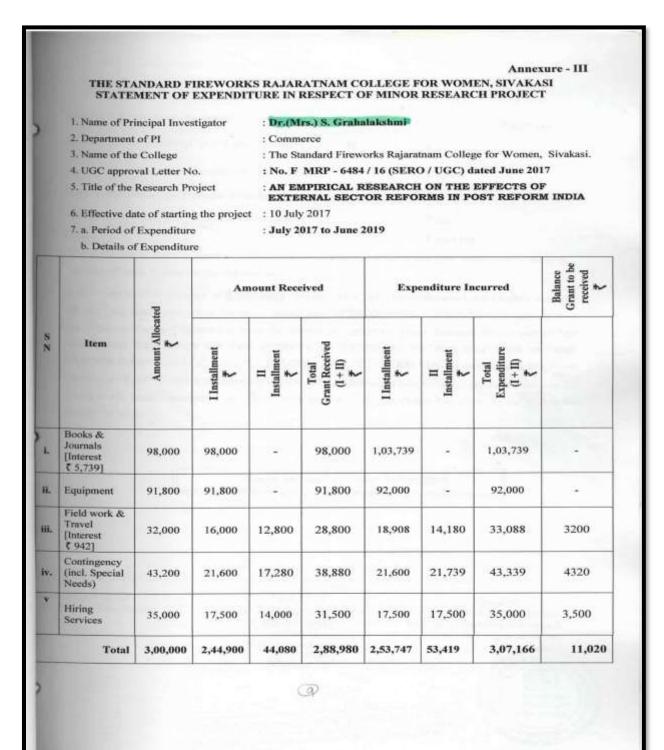

### THE STANDARD FIREWORKS RAJARATNAM COLLEGE FOR WOMEN, SIVAKASI

|      | UGC Grant 2019-2020                                                    |             |              |
|------|------------------------------------------------------------------------|-------------|--------------|
| S.No | Name & Purpose                                                         | Installment | Amount (Rs.) |
| 1.   | Autonomy Grant (2018-2019) reimbursement                               | Final       | 6,00,000     |
| 2.   | Minor Research Project<br>U.Umadevi, Department of Botany              | Final       | 12,000       |
| 3.   | Autonomy Grant (2019-2020)                                             | Ι           | 16,00,000    |
| 4.   | Minor Research Project Dr.R.Jeyalakshmi,<br>Dept.of.Commerce           | Final       | 7,500        |
| 5.   | UGC-PARAMARSH Scheme                                                   | Ι           | 15,00,000    |
| 6.   | Minor Research Project Dr.N.Rajathilagam,<br>Dept.of.Commerce          | Final       | 8,000        |
| 7.   | Minor Research Project Dr.S.Grahakshmi,<br>Dept.of.Commerce            | Final       | 11,020       |
| 8.   | Minor Research Project Dr.C.Devi Arockia<br>Vanitha, Dept.of.Comp.Sci. | Final       | 10,000       |
|      | TOTAL                                                                  |             | 37,48,520    |